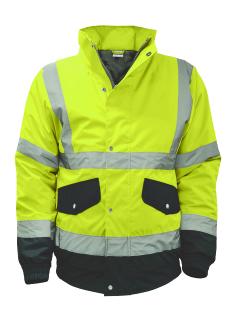

### **ECTOR**

**Two Tone Bomber Jacket** 

**Product Code: Ector** 

Size: XS-5XL

Colour: Yellow/Navy

Range: Hi-Visibility

#### **PRODUCT SPECIFICATION:**

Bomber jacket with concealed plastic two-way zip and silver press stud storm flap. Concealed fixed hood with drawcord adjustment and bell toggles. 2 lower welt pockets with stud pocket flap and 1 internal patch pocket with hook & loop fastening. Elasticated hem and sleeve cuffs. Sewn on reflective tape and fully taped seams. Quilted lining.

### **FABRIC:**

300D PU coated polyester / 100% polyester quilted lining