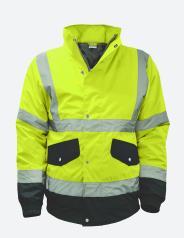

### **ECTOR**

**Two Tone Bomber Jacket** 

**Product Code: Ector** 

Size: XS-5XL

Colour: Yellow/Navy

Range: Hi-Visibility

#### **PRODUCT SPECIFICATION:**

Bomber jacket with concealed plastic two-way zip and silver press stud storm flap. Concealed fixed hood with drawcord adjustment and bell toggles. 2 lower welt pockets with stud pocket flap and 1 internal patch pocket with hook & loop fastening. Elasticated hem and sleeve cuffs. Sewn on reflective tape and fully taped seams. Quilted lining.

### **FABRIC:**

300D PU coated polyester / 100% polyester quilted lining